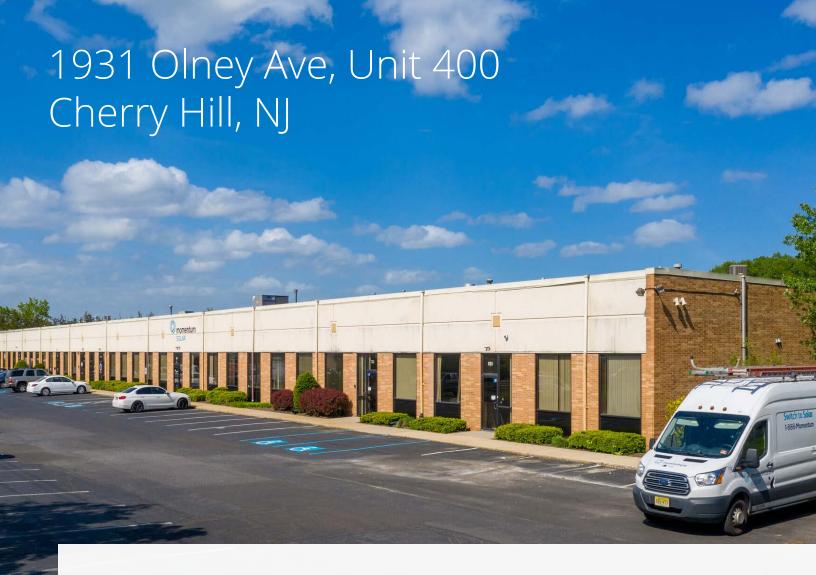

## Cherry Hill Business Park

Cherry Hill, New Jersey

4,924 SF Available

Owned & Managed by:

Easy access to Route 70

Close to I-295 and NJ-TP

Close to major bridges to Center City Philadelphia

#### Property Profile