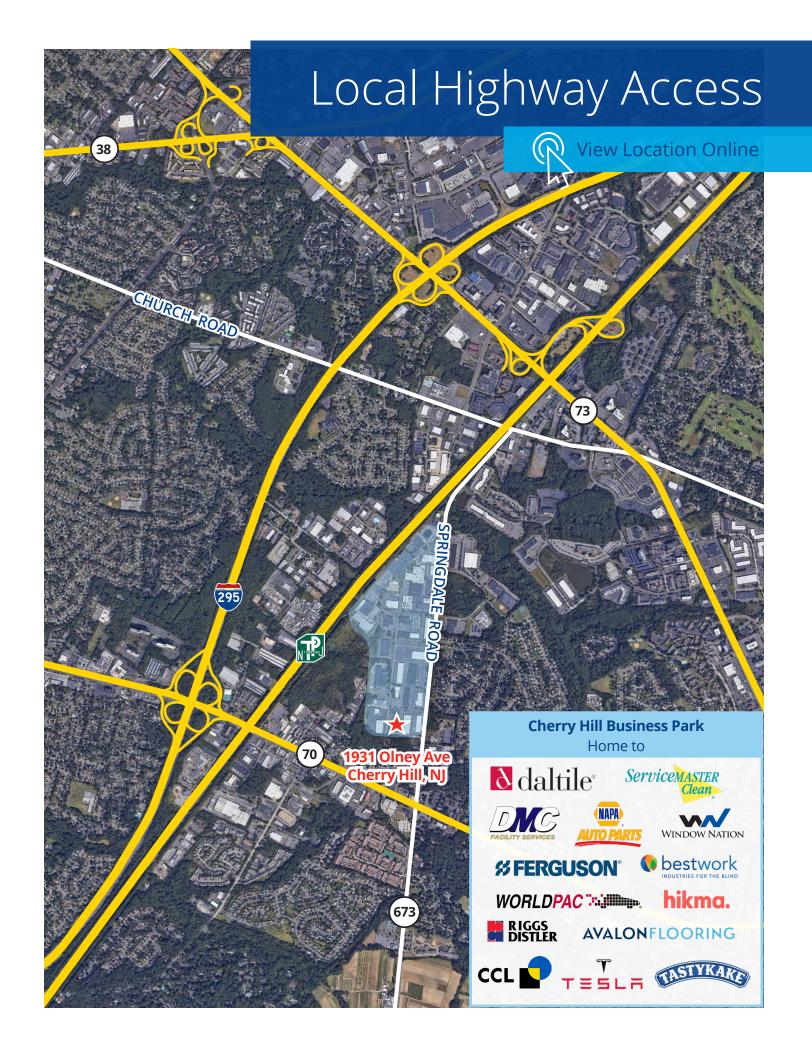

## Regional Highway Access

#### **Drive Times**

| Interstates                               | Bridges                                      | Metropolitan Areas                                | Airports                                           |
|-------------------------------------------|----------------------------------------------|---------------------------------------------------|----------------------------------------------------|
| I-295<br>4 minutes (2 miles)              | Ben Franklin Bridge<br>17 minutes (9 miles)  | Center City Philadelphia<br>25 minutes (12 miles) | PHL International Airport<br>27 minutes (20 miles) |
| <b>NJ Turnpike</b><br>9 minutes (5 miles) | Walt Whitman Bridge<br>18 minutes (12 miles) |                                                   |                                                    |