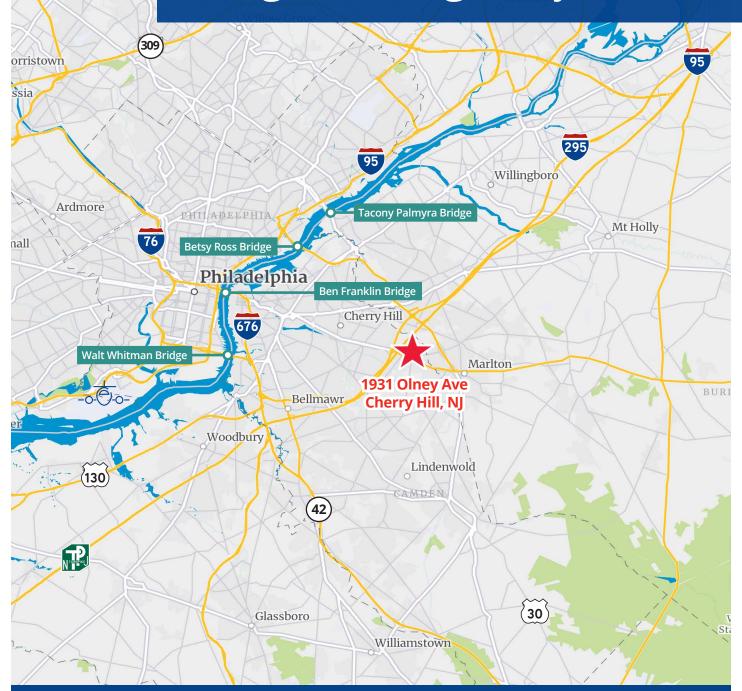

## Regional Highway Access

#### **Drive Times**

| Interstates                               | Bridges                                      | Metropolitan Areas                                | Airports                                           |
|-------------------------------------------|----------------------------------------------|---------------------------------------------------|----------------------------------------------------|
| I-295<br>4 minutes (2 miles)              | Ben Franklin Bridge<br>17 minutes (9 miles)  | Center City Philadelphia<br>25 minutes (12 miles) | PHL International Airport<br>27 minutes (20 miles) |
| <b>NJ Turnpike</b><br>9 minutes (5 miles) | Walt Whitman Bridge<br>18 minutes (12 miles) |                                                   |                                                    |