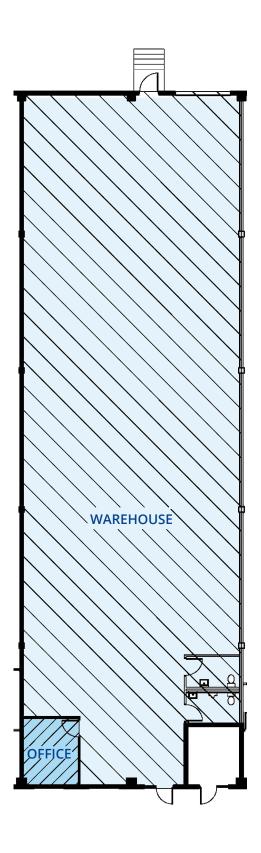

### **Building Specs**

Unit size 4,924 SF

Lighting Fluorescent Loading
1 drive-in door

Zoning IR

Warehouse area 4,789 SF

Column Spacing Clear span

Gas & Electric PSE&G Fire Suppression
Wet system

Office Area 135 SF Power 200 amp, 3-phase **hvac** Natural gas-fired heating units

### Floor Plan