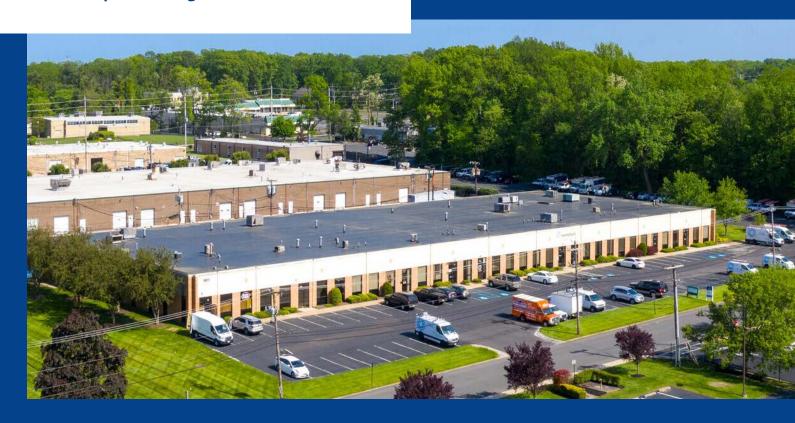

#### For Lease





## Cherry Hill Business Park

Cherry Hill, New Jersey

4,924 SF Available

Owned & Managed by:





Easy access to Route 70



Close to I-295 and NJ-TP



Close to major bridges to Center City Philadelphia

#### Property Profile



### **Building Specs**

Unit size 4,924 SF

Lighting Fluorescent Loading
1 drive-in door

Zoning IR

Warehouse area 4,789 SF

Column Spacing Clear span

Gas & Electric PSE&G Fire Suppression
Wet system

Office Area 135 SF Power 200 amp, 3-phase **hvac** Natural gas-fired heating units

### Floor Plan





## Regional Highway Access



#### **Drive Times**

| Interstates                               | Bridges                                      | Metropolitan Areas                                | Airports                                           |
|-------------------------------------------|----------------------------------------------|---------------------------------------------------|----------------------------------------------------|
| I-295<br>4 minutes (2 miles)