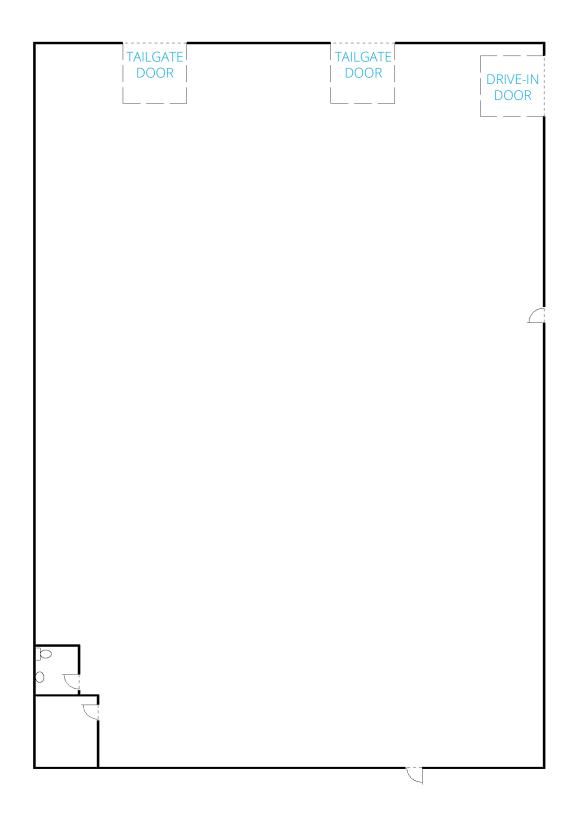

## Floor Plan

# **Building Specs**

Unit size 9,842 sf

Office area 120 SF

н<mark>vac</mark> Natural gas-fired heating units Loading 14'-15'

Column Spacing  $20' \times 40'$ 

Loading 2 tailgate doors, 1 drive-in door Power 3 phase