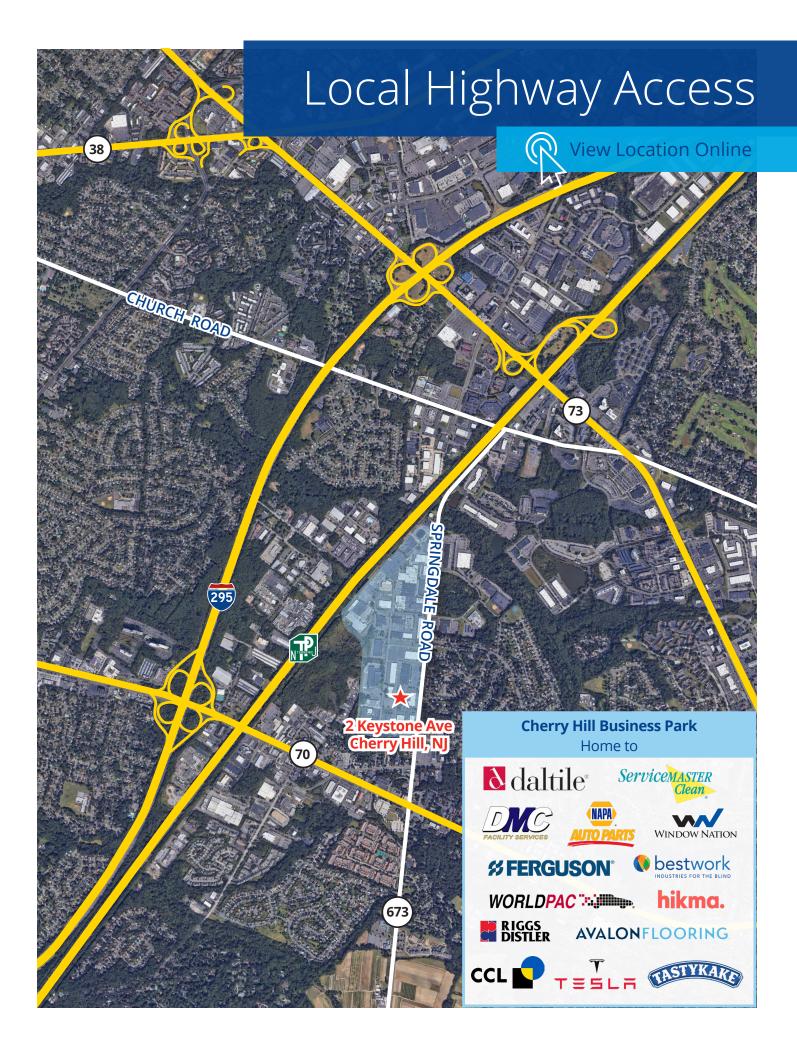

## Regional Highway Access

# Cherry Hill Business Park

9,842 SF Available

Owned & Managed by:

Easy access to Route 70

Close to I-295 and NJ-TP

Close to major bridges to Center City Philadelphia

Accelerating success.