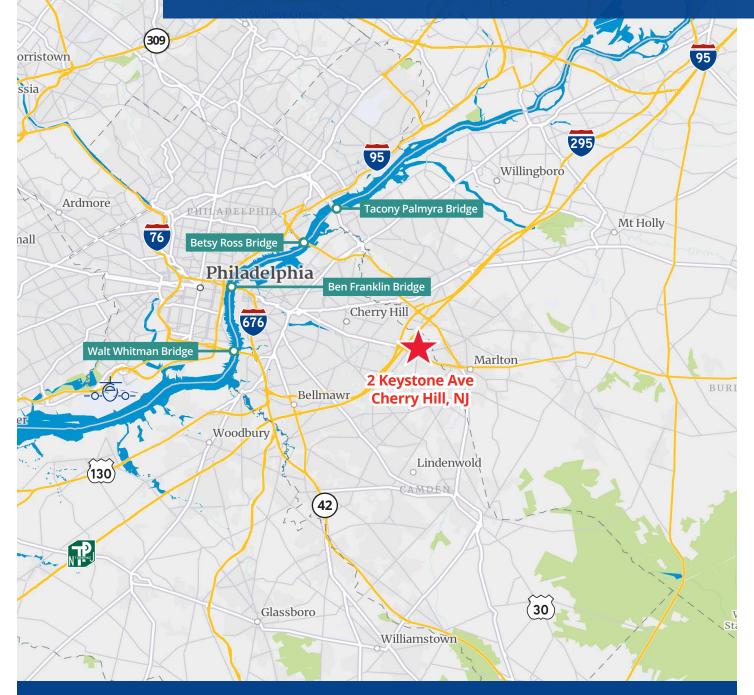

## Regional Highway Access

#### **Drive Times**

| Interstates                               | Bridges                                      | Metropolitan Areas                                       | Airports                                           |
|-------------------------------------------|----------------------------------------------|----------------------------------------------------------|----------------------------------------------------|
| <b>I-295</b><br>4 minutes (2 miles)       | Ben Franklin Bridge<br>17 minutes (9 miles)  | <b>Center City Philadelphia</b><br>25 minutes (12 miles) | PHL International Airport<br>27 minutes (20 miles) |
| <b>NJ Turnpike</b><br>9 minutes (5 miles) | Walt Whitman Bridge<br>18 minutes (12 miles) |                                                          |                                                    |