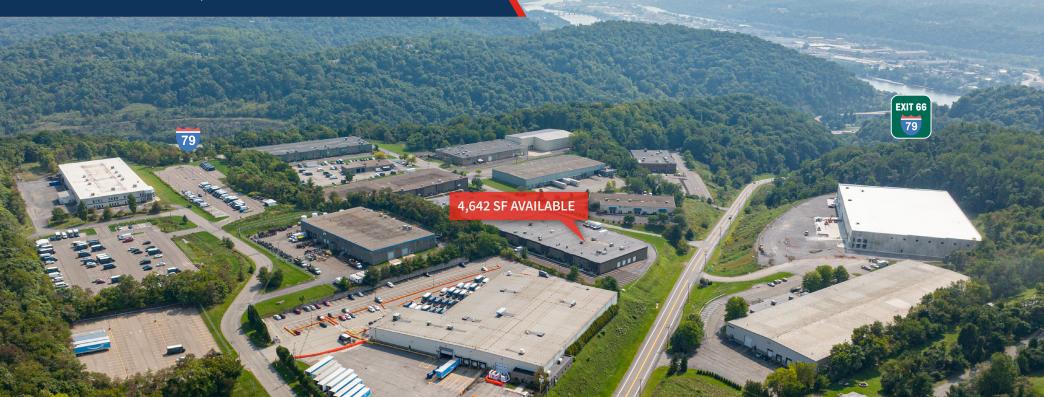

### FOR LEASE 79 NORTH INDUSTRIAL PARK - BLDG 203/205

203/205 OVERLOOK DRIVE | SEWICKLEY (ALEPPO TWP), PA 15143

4,642 SF MOVE-IN READY, FLEX SPACE **EXCELLENT INFILL LOCATION** 

RICH GASPERINI rgasperini@genforrealestate.com D 412.564.0752 | C 412.651.6888

# 79 NORTH INDUSTRIAL PARK - BLDG 203/205

203/205 OVERLOOK DRIVE | SEWICKLEY (ALEPPO TWP), PA 15143

4,642 SF MOVE-IN READY, FLEX SPACE