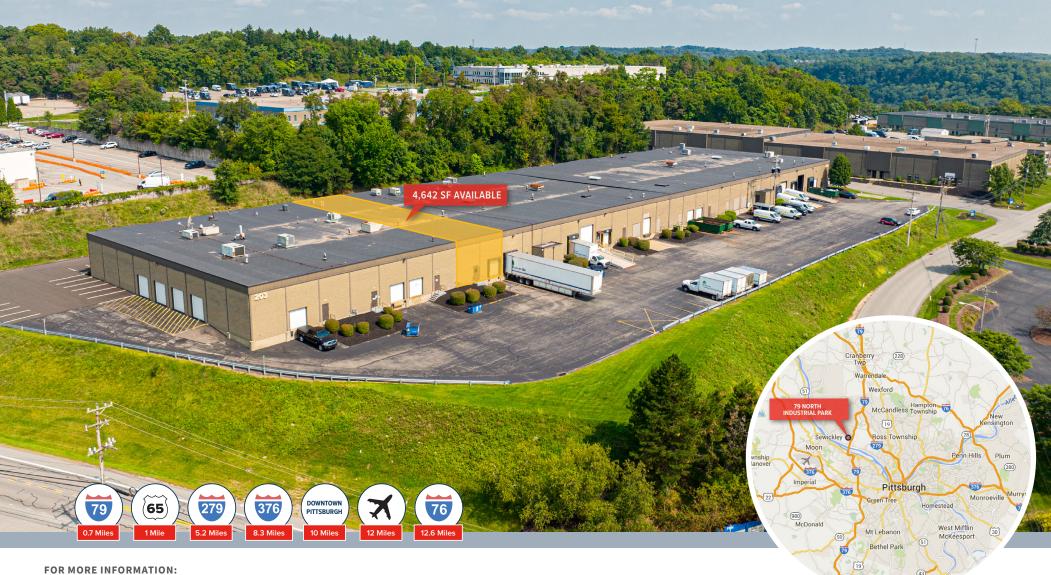

### FOR LEASE 79 NORTH INDUSTRIAL PARK - BLDG 203/205

203/205 OVERLOOK DRIVE | SEWICKLEY (ALEPPO TWP), PA 15143

4,642 SF MOVE-IN READY, FLEX SPACE **EXCELLENT INFILL LOCATION** 

RICH GASPERINI rgasperini@genforrealestate.com D 412.564.0752 | C 412.651.6888

# 79 NORTH INDUSTRIAL PARK - BLDG 203/205

203/205 OVERLOOK DRIVE | SEWICKLEY (ALEPPO TWP), PA 15143

4,642 SF MOVE-IN READY, FLEX SPACE

#### LIGHT INDUSTRIAL, SHOWROOM, FLEX SPACE

| BUILDING SIZE  | 81,520 SF                                                                                                                                                                                      |
|----------------|------------------------------------------------------------------------------------------------------------------------------------------------------------------------------------------------|
| AVAILABLE SF   | 4,642 SF                                                                                                                                                                                       |
| OFFICE AREA    | 1,500 SF (Private offices, breakroom and restrooms)                                                                                                                                            |
| WAREHOUSE AREA | 3,142 SF                                                                                                                                                                                       |
| CLEAR HEIGHT   | 19' in the warehouse                                                                                                                                                                           |
| DOCK DOORS     | One (1) dock high door                                                                                                                                                                         |
| COLUMN SPACING | 32' x 100'                                                                                                                                                                                     |
| HVAC           | Gas-fired unit heaters in warehouse                                                                                                                                                            |
| LIGHTING       | T-5                                                                                                                                                                                            |
| POWER          | 200 AMP, 120/208V, 3-Phase                                                                                                                                                                     |
| SPRINKLER      | Wet System throughout                                                                                                                                                                          |
| BUILDING DEPTH | 145'                                                                                                                                                                                           |
| TRUCK COURT    | 90'                                                                                                                                                                                            |
| PARKING        | 80 surface spaces for Bldg 203/205                                                                                                                                                             |
| AVAILABILITY   | Immediate                                                                                                                                                                                      |
| LOCATION       | Aleppo Twp / Allegheny County                                                                                                                                                                  |
| HIGHWAY ACCESS | 0.7 miles to I-79, 1 mile to Route 65, 5.2 miles to I-279, 8.3 miles<br>to I-376, 10 miles to Downtown Pittsburgh, 12 miles to Pgh<br>International Airport and 12.6 miles to I-76/PA Turnpike |
|                |                                                                                                                                                                                                |