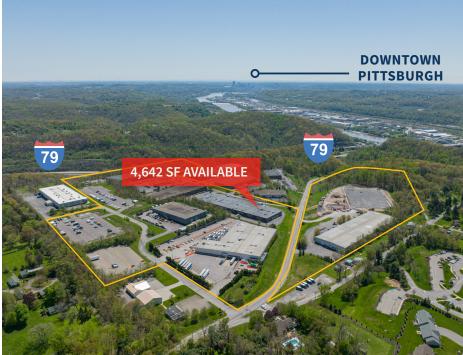

# 79 NORTH INDUSTRIAL PARK

203/205 OVERLOOK DR | SEWICKLEY (ALEPPO TWP), PA 15143

DOWNTOWN PITTSBURGH