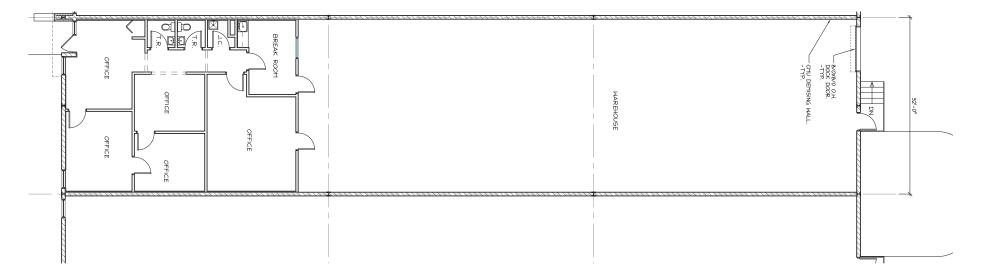

## FOR LEASE 79 NORTH INDUSTRIAL PARK - BLDG 203/205

203/205 OVERLOOK DRIVE | SEWICKLEY (ALEPPO TWP), PA 15143

4,642 SF MOVE-IN READY, FLEX SPACE

FLOOR PLAN

### AVAILABLE SPACE FLOOR PLAN

| OFFICE AREA | 1,500 SF (Private offices, breakroom and restrooms) |  |
|-------------|-----------------------------------------------------|--|
|-------------|-----------------------------------------------------|--|

WAREHOUSE AREA 3,142 SF (19' clear, one (1) dock door)

FOR MORE INFORMATION: MVILLA@GENFORREALESTATE.COM | D 412.564.0754 | C 412.715.3454

FOR LEASE