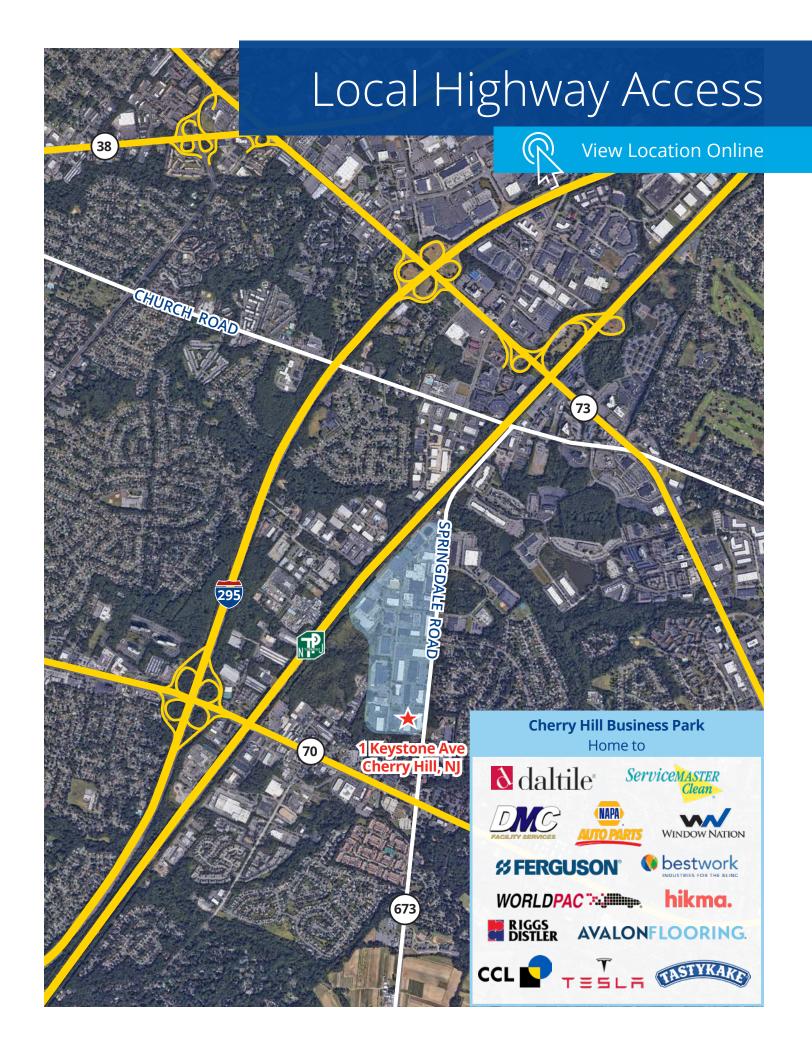

# Regional Highway Access

#### **Drive Times**

| Interstates                               | Bridges                                      | Metropolitan Areas                                | Airports                                           |
|-------------------------------------------|----------------------------------------------|---------------------------------------------------|----------------------------------------------------|
| I-295<br>4 minutes (2 miles)              | Ben Franklin Bridge<br>17 minutes (9 miles)  | Center City Philadelphia<br>25 minutes (12 miles) | PHL International Airport<br>27 minutes (20 miles) |
| <b>NJ Turnpike</b><br>9 minutes (5 miles) | Walt Whitman Bridge<br>18 minutes (12 miles) |                                                   |                                                    |