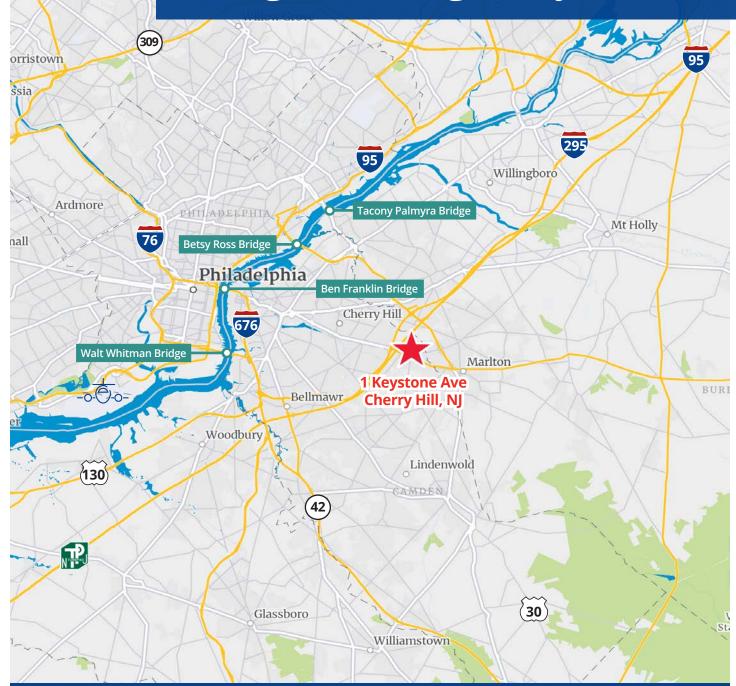

# Regional Highway Access

#### **Drive Times**

| Interstates                               | Bridges                                      | Metropolitan Areas                                | Airports                                           |
|-------------------------------------------|----------------------------------------------|---------------------------------------------------|----------------------------------------------------|
| I-295<br>4 minutes (2 miles)              | Ben Franklin Bridge<br>17 minutes (9 miles)  | Center City Philadelphia<br>25 minutes (12 miles) | PHL International Airport<br>27 minutes (20 miles) |
| <b>NJ Turnpike</b><br>9 minutes (5 miles) | Walt Whitman Bridge<br>18 minutes (12 miles) |                                                   |                                                    |

## 1 Keystone Avenue Cherry Hill, NJ