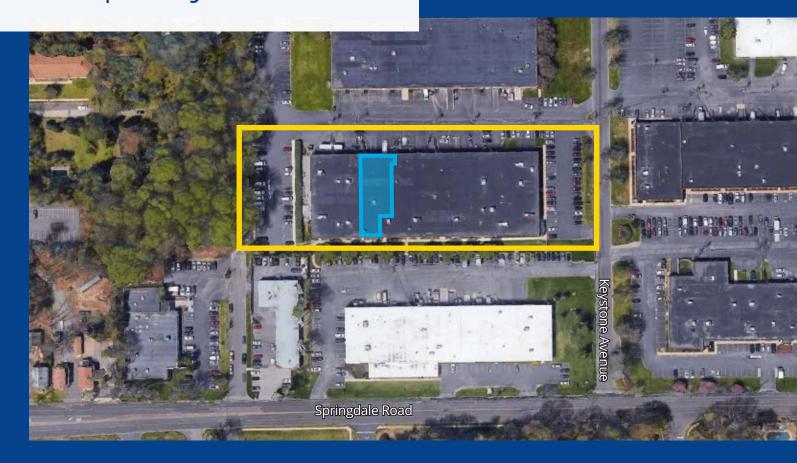

# Property Profile

### **Building Specifications**

| Building Size   | 61,823 sq. ft.<br>         | Lighting     | Fluorescent<br>                                |
|-----------------|----------------------------|--------------|------------------------------------------------|
| Available Space | 8,985 sq. ft.              | Clear Height | 16′                                            |
| Office          |                            | Construction | Brick & block                                  |
| Warehouse       |                            | Power        | 3-phase; amperage TBD                          |
| Zoning          | IR (Industrial Restricted) | Water        | New Jersey<br>American Water                   |
| Loading         | 2 loading docks            | Sewer        | Camden County Municipal<br>Utilities Authority |
|                 |                            |              |                                                |