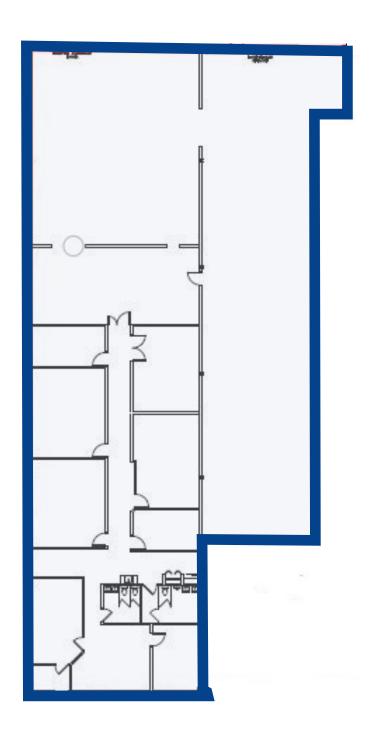

------------|----------------------------|--------------|------------------------------------------------|
| Available Space | 8,985 sq. ft.              | Clear Height | 16′                                            |
| Office          |                            | Construction | Brick & block                                  |
| Warehouse       |                            | Power        | 3-phase; amperage TBD                          |
| Zoning          | IR (Industrial Restricted) | Water        | New Jersey<br>American Water                   |
| Loading         | 2 loading docks            | Sewer        | Camden County Municipal<br>Utilities Authority |
|                 |                            |              |                                                |

# Floor Plan





# Regional Highway Access



#### **Drive Times**

| Interstates                               | Bridges                                      | Metropolitan Areas                                | Airports                                           |
|-------------------------------------------|----------------------------------------------|---------------------------------------------------|----------------------------------------------------|
| I-295<br>4 minutes (2 miles)              | Ben Franklin Bridge<br>17 minutes (9 miles)  | Center City Philadelphia<br>25 minutes (12 miles) | PHL International Airport<br>27 minutes (20 miles) |
| <b>NJ Turnpike</b><br>9 minutes (5 miles) | Walt Whitman Bridge<br>18 minutes (12 miles) |                                                   |