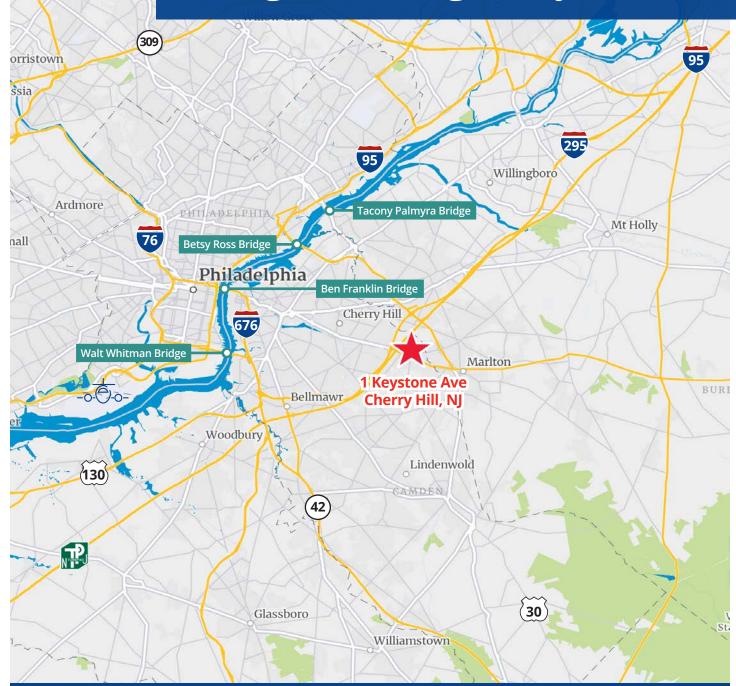

# Regional Highway Access

#### **Drive Times**

| Interstates                               | Bridges                                      | Metropolitan Areas                                | Airports                                           |
|-------------------------------------------|----------------------------------------------|---------------------------------------------------|----------------------------------------------------|
| I-295<br>4 minutes (2 miles)              | Ben Franklin Bridge<br>17 minutes (9 miles)  | Center City Philadelphia<br>25 minutes (12 miles) | PHL International Airport<br>27 minutes (20 miles) |
| <b>NJ Turnpike</b><br>9 minutes (5 miles) | Walt Whitman Bridge<br>18 minutes (12 miles) |                                                   |                                                    |

### 1 Keystone Avenue Cherry Hill, NJ