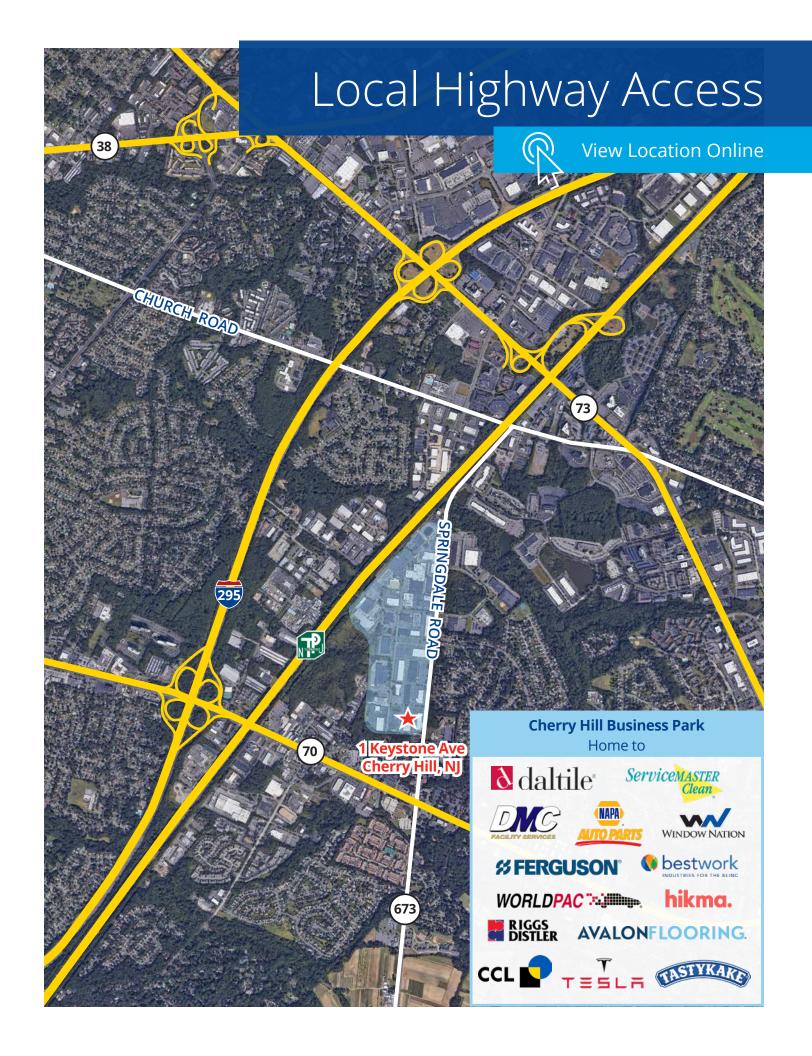

# Regional Highway Access

#### **Drive Times**

| Interstates                               | Bridges                                      | Metropolitan Areas                                | Airports                                           |
|-------------------------------------------|----------------------------------------------|---------------------------------------------------|----------------------------------------------------|
| I-295<br>4 minutes (2 miles)              | Ben Franklin Bridge<br>17 minutes (9 miles)  | Center City Philadelphia<br>25 minutes (12 miles) | PHL International Airport<br>27 minutes (20 miles) |
| <b>NJ Turnpike</b><br>9 minutes (5 miles) | Walt Whitman Bridge<br>18 minutes (12 miles) |                                                   |                                                    |

### 1 Keystone Avenue Cherry Hill, NJ