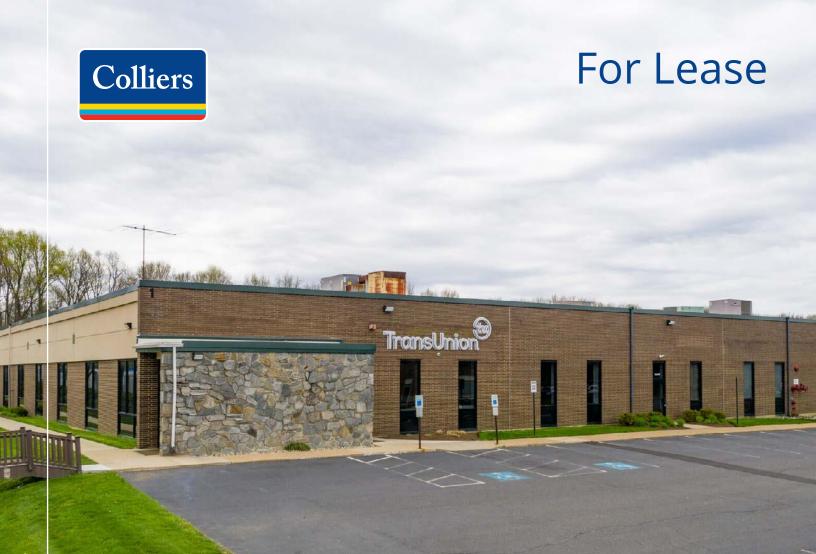

1 Keystone Avenue, Unit 500-600 Cherry Hill, NJ

## Cherry Hill Business Park

12,533 SF Available

Owned & Managed by:

Easy access to Route 70

Close to major bridges to Center City Philadelphia

Close to I-295 and NJ-TP

Ample car parking spaces