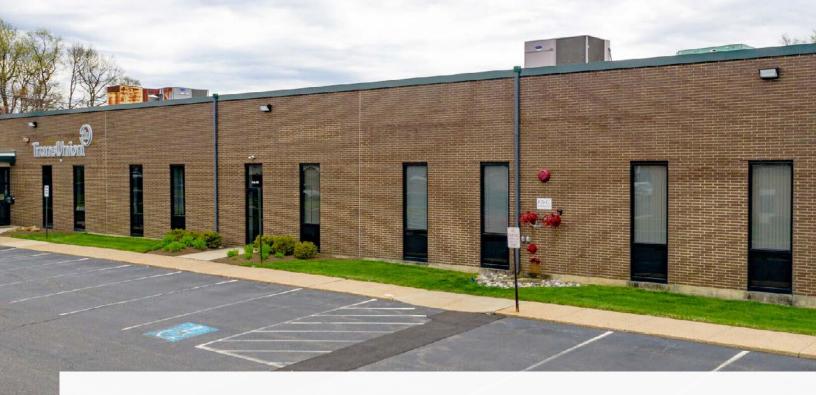

1 Keystone Avenue, Unit 500-600 Cherry Hill, NJ

## Cherry Hill Business Park

12,533 SF Available

Owned & Managed by:

Easy access to Route 70

Close to major bridges to Center City Philadelphia

Close to I-295 and NJ-TP

Ample car parking spaces

# Property Profile

#### **Building Specifications**

| Building Size   | 61,823 sq. ft.             | Lighting     | Fluorescent                                    |
|-----------------|----------------------------|--------------|------------------------------------------------|
| Available Space | 12,533 sq. ft.             | Clear Height | 16′                                            |
| Office          | 680 sq. ft.                | Construction | Brick & block                                  |
| Warehouse       | 11,853 sq. ft.             | Power        | 3-phase; amperage TBD                          |
| Zoning          | IR (Industrial Restricted) | Water        | New Jersey<br>American Water                   |
| Loading         | 2 loading docks            | Sewer        | Camden County Municipal<br>Utilities Authority |
|                 |                            |              |                                                |