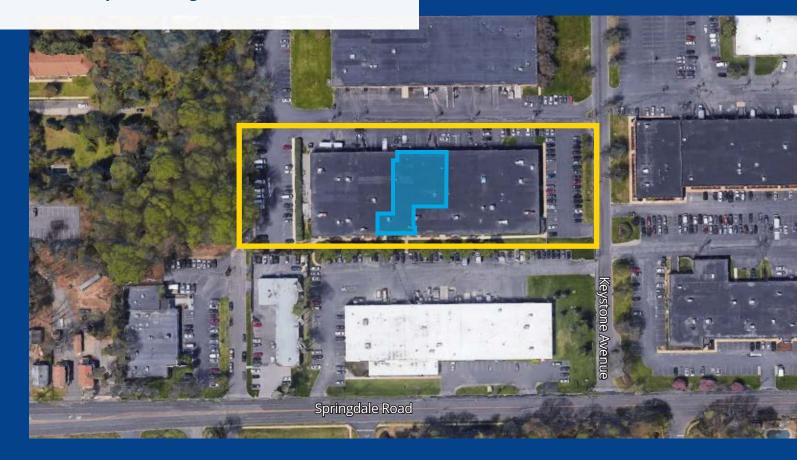

# Property Profile

#### **Building Specifications**

| Building Size   | 61,823 sq. ft.             | Lighting     | Fluorescent                                    |
|-----------------|----------------------------|--------------|------------------------------------------------|
| Available Space | 12,533 sq. ft.             | Clear Height | 16′                                            |
| Office          | 680 sq. ft.                | Construction | Brick & block                                  |
| Warehouse       | 11,853 sq. ft.             | Power        | 3-phase; amperage TBD                          |
| Zoning          | IR (Industrial Restricted) | Water        | New Jersey<br>American Water                   |
| Loading         | 2 loading docks            | Sewer        | Camden County Municipal<br>Utilities Authority |
|                 |                            |              |                                                |