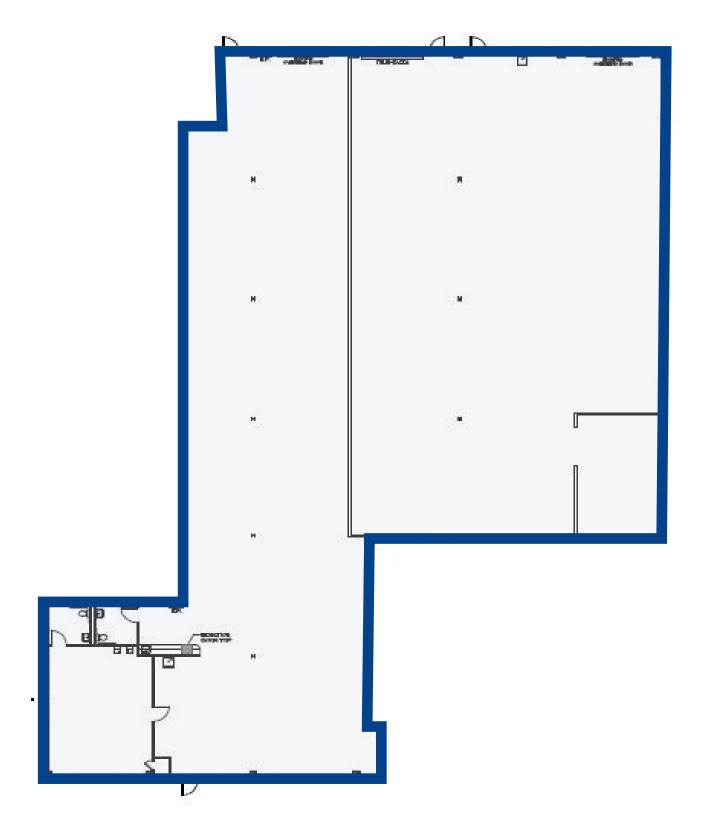

-----------|----------------------------|--------------|------------------------------------------------|
| Available Space | 12,533 sq. ft.             | Clear Height | 16′                                            |
| Office          | 680 sq. ft.                | Construction | Brick & block                                  |
| Warehouse       | 11,853 sq. ft.             | Power        | 3-phase; amperage TBD                          |
| Zoning          | IR (Industrial Restricted) | Water        | New Jersey<br>American Water                   |
| Loading         | 2 loading docks            | Sewer        | Camden County Municipal<br>Utilities Authority |
|                 |                            |              |                                                |

## Floor Plan





# Regional Highway Access



#### **Drive Times**

| Interstates                               | Bridges                                      | Metropolitan Areas                                | Airports                                           |
|-------------------------------------------|----------------------------------------------|---------------------------------------------------|----------------------------------------------------|
| I-295<br>4 minutes (2 miles)              | Ben Franklin Bridge<br>17 minutes (9 miles)  | Center City Philadelphia<br>25 minutes (12 miles) | PHL International Airport<br>27 minutes (20 miles) |
| <b>NJ Turnpike</b><br>9 minutes (5 miles) | Walt Whitman Bridge<br>18 minutes (12 miles) |                                                   |