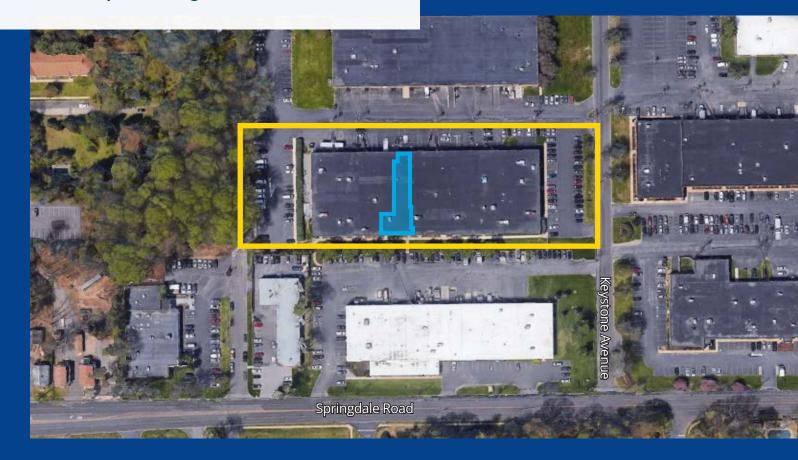

## Cherry Hill Business Park

6,200 SF Available

Easy access to Route 70

Close to major bridges to Center City Philadelphia

Close to I-295 and NJ-TP

Ample car parking spaces

## Property Profile

#### **Building Specifications**

| Building Size   | 61,823 sq. ft.<br>         | Lighting     | Fluorescent                                    |
|-----------------|----------------------------|--------------|------------------------------------------------|
| Available Space | 6,200 sq. ft.              | Clear Height | 16′                                            |
| Office          | 680 sq. ft.                | Construction | Brick & steel                                  |
| Warehouse       | 5,520 sq. ft.              | Power        | 3-phase; amperage TBD                          |
| Zoning          | IR (Industrial Restricted) | Water        | New Jersey<br>American Water                   |
| Loading         | 1 loading dock             | Sewer        | Camden County Municipal<br>Utilities Authority |
|                 |                            |              |                                                |