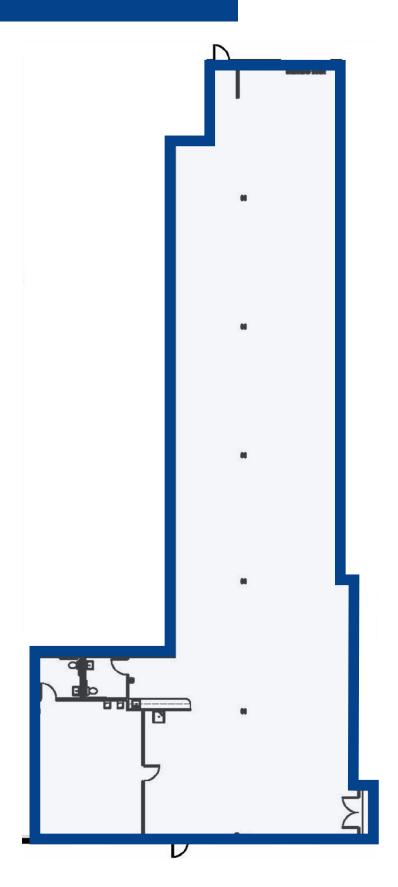

### Floor Plan

#### **Building Specifications**

| Building Size   | 61,823 sq. ft.<br>         | Lighting     | Fluorescent                                    |
|-----------------|----------------------------|--------------|------------------------------------------------|
| Available Space | 6,200 sq. ft.              | Clear Height | 16′                                            |
| Office          | 680 sq. ft.                | Construction | Brick & steel                                  |
| Warehouse       | 5,520 sq. ft.              | Power        | 3-phase; amperage TBD                          |
| Zoning          | IR (Industrial Restricted) | Water        | New Jersey<br>American Water                   |
| Loading         | 1 loading dock             | Sewer        | Camden County Municipal<br>Utilities Authority |
|                 |                            |              |                                                |