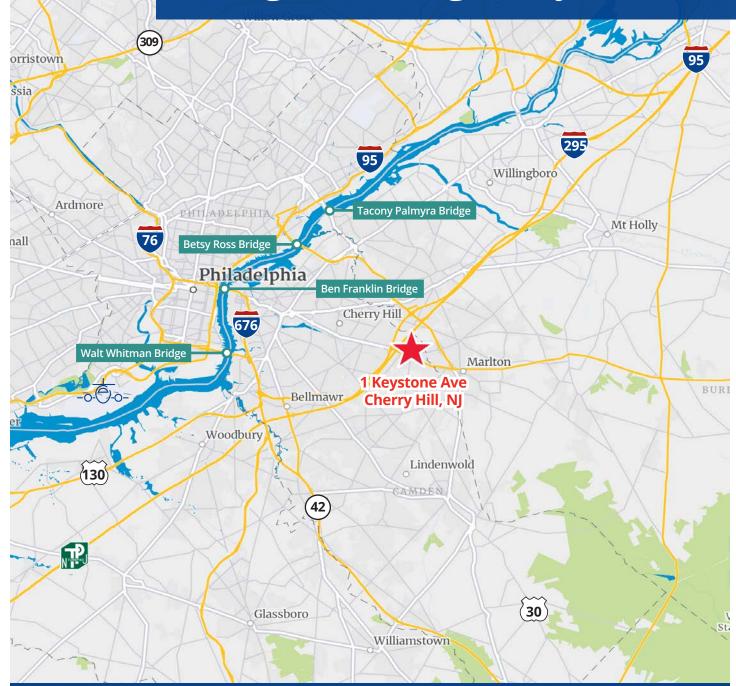

# Regional Highway Access

#### **Drive Times**

| Interstates                               | Bridges                                      | Metropolitan Areas                                | Airports                                           |
|-------------------------------------------|----------------------------------------------|---------------------------------------------------|----------------------------------------------------|
| I-295<br>4 minutes (2 miles)              | Ben Franklin Bridge<br>17 minutes (9 miles)  | Center City Philadelphia<br>25 minutes (12 miles) | PHL International Airport<br>27 minutes (20 miles) |
| <b>NJ Turnpike</b><br>9 minutes (5 miles) | Walt Whitman Bridge<br>18 minutes (12 miles) |                                                   |                                                    |

#### 1 Keystone Avenue Cherry Hill, NJ