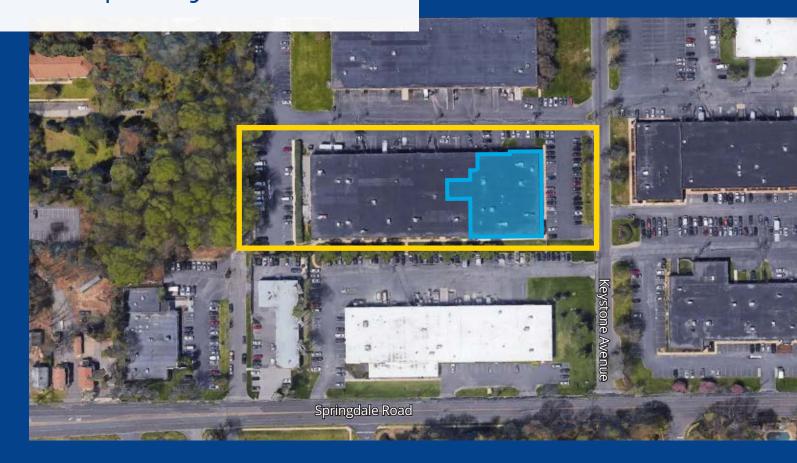

# Property Profile

### **Building Specifications**

| Building Size   | 61,823 sq. ft.                     | Lighting     | Fluorescent<br>                                |
|-----------------|------------------------------------|--------------|------------------------------------------------|
| Available Space | 6,989 sq. ft.                      | Clear Height | 15'4"                                          |
| Office          | 3,344 sq. ft.                      | Construction |                                                |
| Warehouse       | 3,645 sq. ft.                      | Power        | 400 amps, 3-phase                              |
| Zoning          | IR (Industrial Restricted)         | Water        | New Jersey<br>American Water                   |
| Loading         | 1 loading dock<br>2 drive-in doors | Sewer        | Camden County Municipal<br>Utilities Authority |
|                 |                                    |              |                                                |