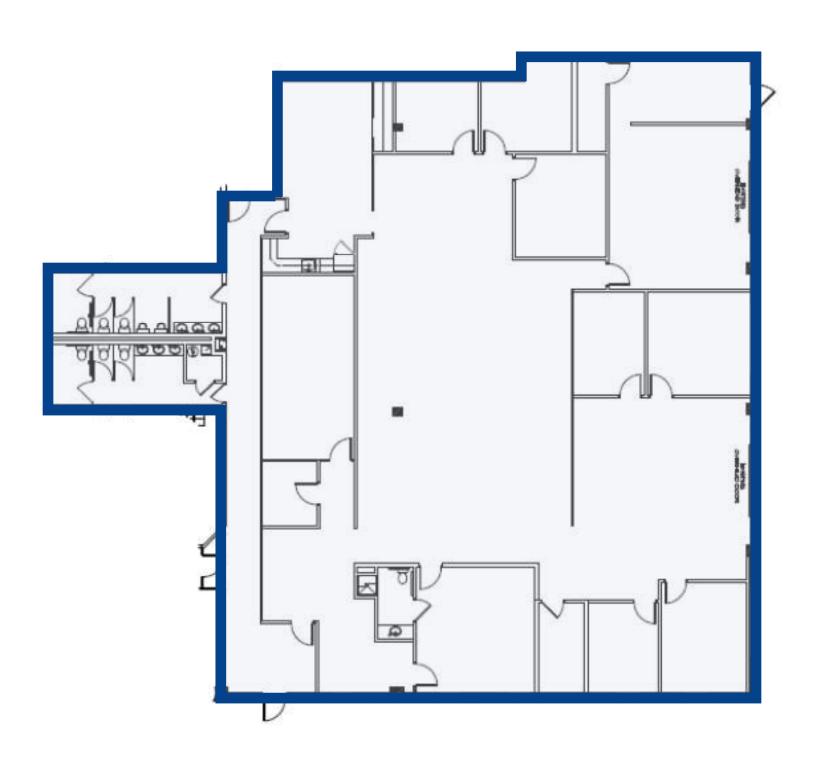

--------|------------------------------------------------|
| Available Space | 6,989 sq. ft.                      | Clear Height | 15'4"                                          |
| Office          | 3,344 sq. ft.                      | Construction |                                                |
| Warehouse       | 3,645 sq. ft.                      | Power        | 400 amps, 3-phase                              |
| Zoning          | IR (Industrial Restricted)         | Water        | New Jersey<br>American Water                   |
| Loading         | 1 loading dock<br>2 drive-in doors | Sewer        | Camden County Municipal<br>Utilities Authority |
|                 |                                    |              |                                                |

# Floor Plan





# Regional Highway Access



#### **Drive Times**

| Interstates                               | Bridges                                      | Metropolitan Areas                                | Airports                                           |
|-------------------------------------------|----------------------------------------------|---------------------------------------------------|----------------------------------------------------|
| I-295<br>4 minutes (2 miles)              | Ben Franklin Bridge<br>17 minutes (9 miles)  | Center City Philadelphia<br>25 minutes (12 miles) | PHL International Airport<br>27 minutes (20 miles) |
| <b>NJ Turnpike</b><br>9 minutes (5 miles) | Walt Whitman Bridge<br>18 minutes (12 miles) |                                                   |