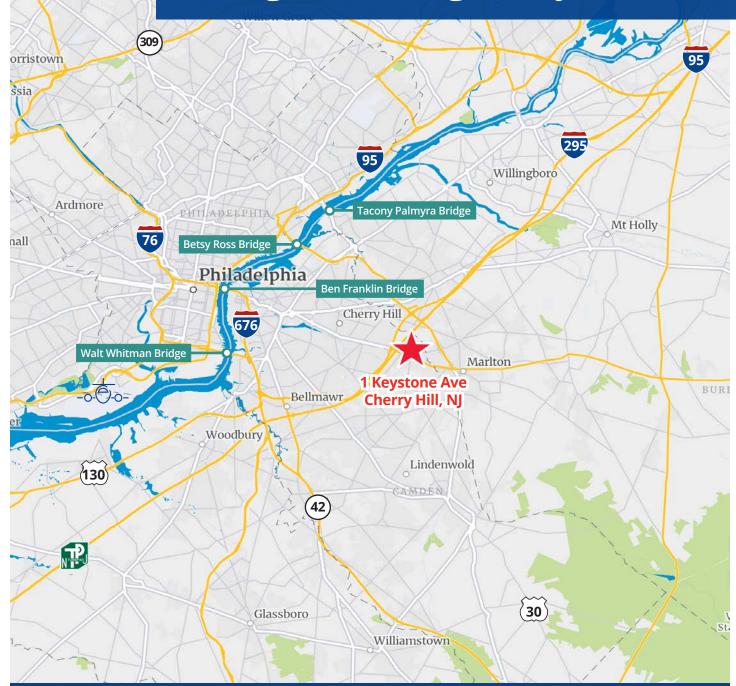

# Regional Highway Access

#### **Drive Times**

| Interstates                               | Bridges                                      | Metropolitan Areas                                | Airports                                           |
|-------------------------------------------|----------------------------------------------|---------------------------------------------------|----------------------------------------------------|
| I-295<br>4 minutes (2 miles)              | Ben Franklin Bridge<br>17 minutes (9 miles)  | Center City Philadelphia<br>25 minutes (12 miles) | PHL International Airport<br>27 minutes (20 miles) |
| <b>NJ Turnpike</b><br>9 minutes (5 miles) | Walt Whitman Bridge<br>18 minutes (12 miles) |                                                   |                                                    |