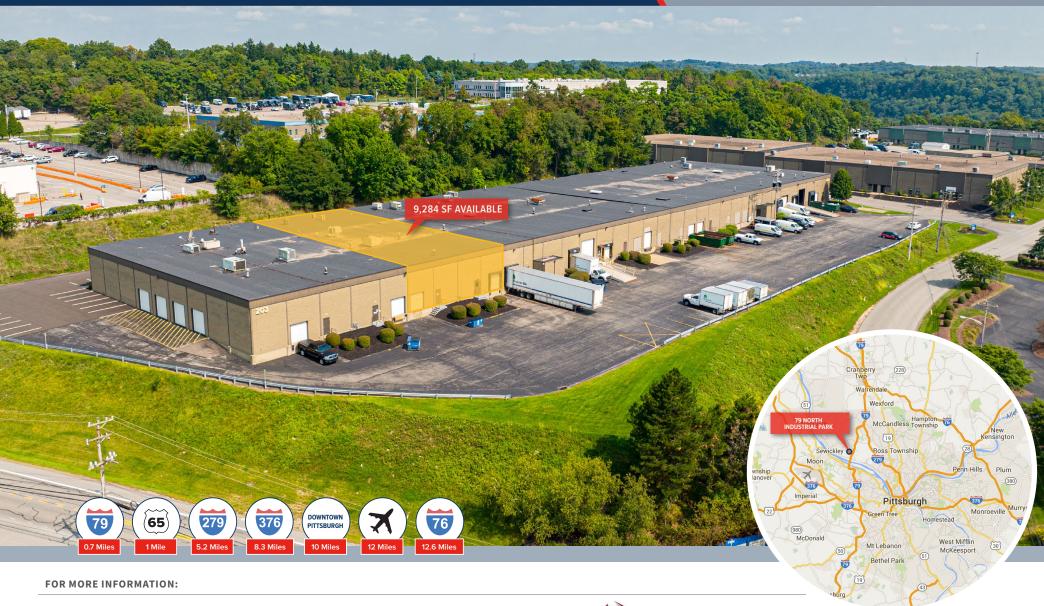

## 79 NORTH INDUSTRIAL PARK - BLDG 203/205

203/205 OVERLOOK DRIVE | SEWICKLEY (ALEPPO TWP), PA 15143

9,284 SF
MOVE-IN READY, FLEX SPACE
EXCELLENT INFILL LOCATION

RICH GASPERINI rgasperini@genforrealestate.com D 412.564.0752 | C 412.651.6888 MATEO VILLA mvilla@genforrealestate.com D 412.564.0754 | C 412.715.3454 CONNOR JANGRO cjangro@genforrealestate.com D 412.564.0776 | C 412.805.7064

## 79 NORTH INDUSTRIAL PARK - BLDG 203/205

203/205 OVERLOOK DRIVE | SEWICKLEY (ALEPPO TWP), PA 15143

9,284 SF
MOVE-IN READY, FLEX SPACE
EXCELLENT INFILL LOCATION

### LIGHT INDUSTRIAL, SHOWROOM, FLEX SPACE

| BUILDING SIZE  | 81,520 SF                                                                                                                                                                                |
|----------------|------------------------------------------------------------------------------------------------------------------------------------------------------------------------------------------|
| AVAILABLE SF   | 9,284 SF                                                                                                                                                                                 |
| OFFICE AREA    | 1,500 SF (Private offices, breakroom and restrooms)                                                                                                                                      |
| WAREHOUSE AREA | 7,784 SF                                                                                                                                                                                 |
| CLEAR HEIGHT   | 19' in the warehouse                                                                                                                                                                     |
| DOCK DOORS     | Two (2) dock high doors                                                                                                                                                                  |
| COLUMN SPACING | 32' x 48'                                                                                                                                                                                |
| HVAC           | Gas-fired unit heaters in warehouse                                                                                                                                                      |
| LIGHTING       | T-5                                                                                                                                                                                      |
| POWER          | 400 AMP, 120/208V, 3-Phase                                                                                                                                                               |
| SPRINKLER      | Wet System throughout                                                                                                                                                                    |
| BUILDING DEPTH | 145'                                                                                                                                                                                     |
| TRUCK COURT    | 90'                                                                                                                                                                                      |
| PARKING        | 80 surface spaces for Bldg 203/205                                                                                                                                                       |
| AVAILABILITY   | Immediate                                                                                                                                                                                |
| LOCATION       | Aleppo Twp / Allegheny County                                                                                                                                                            |
| HIGHWAY ACCESS | 0.7 miles to I-79, 1 mile to Route 65, 5.2 miles to I-279, 8.3 miles to I-376, 10 miles to Downtown Pittsburgh, 12 miles to Pgh International Airport and 12.6 miles to I-76/PA Turnpike |