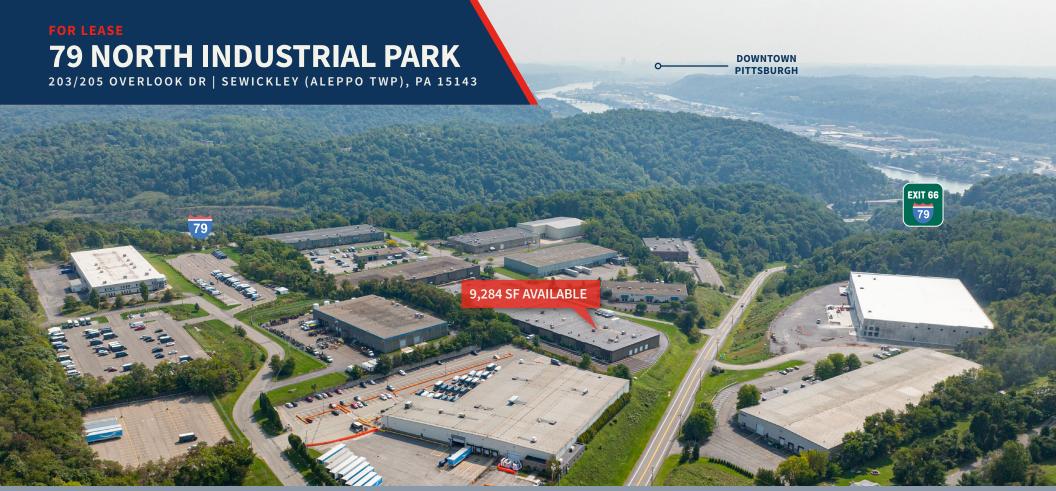

## **FOR LEASE**

## 79 NORTH INDUSTRIAL PARK - BLDG 203/205

203/205 OVERLOOK DRIVE | SEWICKLEY (ALEPPO TWP), PA 15143

9,284 SF
MOVE-IN READY, FLEX SPACE
EXCELLENT INFILL LOCATION

RICH GASPERINI rgasperini@genforrealestate.com D 412.564.0752 | C 412.651.6888 MATEO VILLA mvilla@genforrealestate.com D 412.564.0754 | C 412.715.3454 CONNOR JANGRO cjangro@genforrealestate.com D 412.564.0776 | C 412.805.7064

## 79 NORTH INDUSTRIAL PARK - BLDG 203/205

203/205 OVERLOOK DRIVE | SEWICKLEY (ALEPPO TWP), PA 15143

9,284 SF
MOVE-IN READY, FLEX SPACE
EXCELLENT INFILL LOCATION

### LIGHT INDUSTRIAL, SHOWROOM, FLEX SPACE

| BUILDING SIZE  | 81,520 SF                                                                                                                                                                                |
|----------------|------------------------------------------------------------------------------------------------------------------------------------------------------------------------------------------|
| AVAILABLE SF   | 9,284 SF                                                                                                                                                                                 |
| OFFICE AREA    | 1,500 SF (Private offices, breakroom and restrooms)                                                                                                                                      |
| WAREHOUSE AREA | 7,784 SF                                                                                                                                                                                 |
| CLEAR HEIGHT   | 19' in the warehouse                                                                                                                                                                     |
| DOCK DOORS     | Two (2) dock high doors                                                                                                                                                                  |
| COLUMN SPACING | 32' x 48'                                                                                                                                                                                |
| HVAC           | Gas-fired unit heaters in warehouse                                                                                                                                                      |
| LIGHTING       | T-5                                                                                                                                                                                      |
| POWER          | 400 AMP, 120/208V, 3-Phase                                                                                                                                                               |
| SPRINKLER      | Wet System throughout                                                                                                                                                                    |
| BUILDING DEPTH | 145'                                                                                                                                                                                     |
| TRUCK COURT    | 90'                                                                                                                                                                                      |
| PARKING        | 80 surface spaces for Bldg 203/205                                                                                                                                                       |
| AVAILABILITY   | Immediate                                                                                                                                                                                |
| LOCATION       | Aleppo Twp / Allegheny County                                                                                                                                                            |
| HIGHWAY ACCESS | 0.7 miles to I-79, 1 mile to Route 65, 5.2 miles to I-279, 8.3 miles to I-376, 10 miles to Downtown Pittsburgh, 12 miles to Pgh International Airport and 12.6 miles to I-76/PA Turnpike |