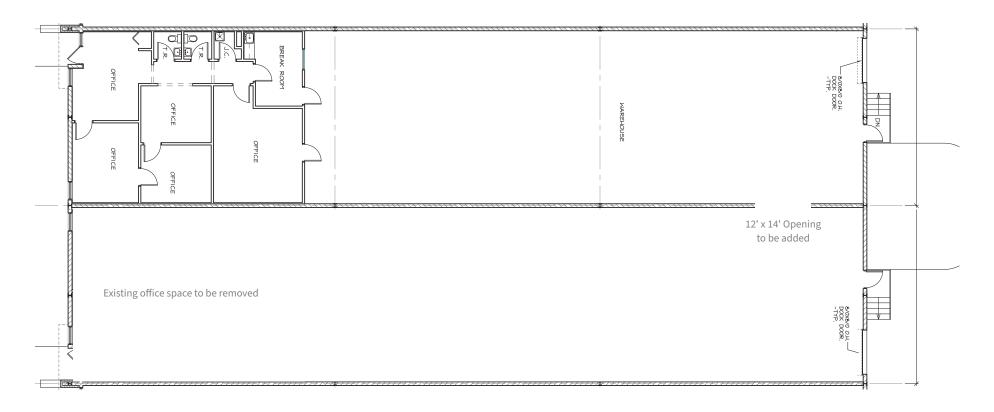

# **79 NORTH INDUSTRIAL PARK - BLDG 203/205**

203/205 OVERLOOK DRIVE | SEWICKLEY (ALEPPO TWP), PA 15143

9,284SF
MOVE-IN READY, FLEX SPACE
FLOOR PLAN

#### **AVAILABLE SPACE FLOOR PLAN**

| OFFICE AREA    | 1,500 SF (Private offices, breakroom and restrooms) |
|----------------|-----------------------------------------------------|
| WAREHOUSE AREA | 7,784 SF (19' clear, two (2) dock doors)            |