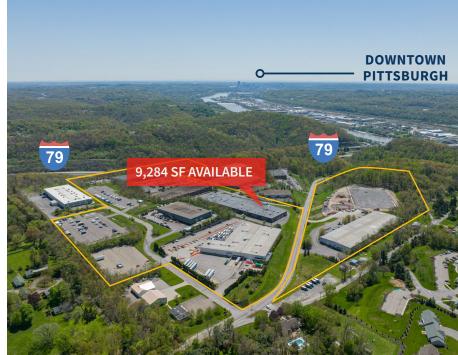

## 79 NORTH INDUSTRIAL PARK - BLDG 203/205

203/205 OVERLOOK DRIVE | SEWICKLEY (ALEPPO TWP), PA 15143

9,284 SF
MOVE-IN READY, FLEX SPACE
EXCELLENT INFILL LOCATION

### LIGHT INDUSTRIAL, SHOWROOM, FLEX SPACE

| BUILDING SIZE  | 81,520 SF                                                                                                                                                                                |
|----------------|------------------------------------------------------------------------------------------------------------------------------------------------------------------------------------------|
| AVAILABLE SF   | 9,284 SF                                                                                                                                                                                 |
| OFFICE AREA    | 1,500 SF (Private offices, breakroom and restrooms)                                                                                                                                      |
| WAREHOUSE AREA | 7,784 SF                                                                                                                                                                                 |
| CLEAR HEIGHT   | 19' in the warehouse                                                                                                                                                                     |
| DOCK DOORS     | Two (2) dock high doors                                                                                                                                                                  |
| COLUMN SPACING | 32' x 48'                                                                                                                                                                                |
| HVAC           | Gas-fired unit heaters in warehouse                                                                                                                                                      |
| LIGHTING       | T-5                                                                                                                                                                                      |
| POWER          | 400 AMP, 120/208V, 3-Phase                                                                                                                                                               |
| SPRINKLER      | Wet System throughout                                                                                                                                                                    |
| BUILDING DEPTH | 145'                                                                                                                                                                                     |
| TRUCK COURT    | 90'                                                                                                                                                                                      |
| PARKING        | 80 surface spaces for Bldg 203/205                                                                                                                                                       |
| AVAILABILITY   | Immediate                                                                                                                                                                                |
| LOCATION       | Aleppo Twp / Allegheny County                                                                                                                                                            |
| HIGHWAY ACCESS | 0.7 miles to I-79, 1 mile to Route 65, 5.2 miles to I-279, 8.3 miles to I-376, 10 miles to Downtown Pittsburgh, 12 miles to Pgh International Airport and 12.6 miles to I-76/PA Turnpike |