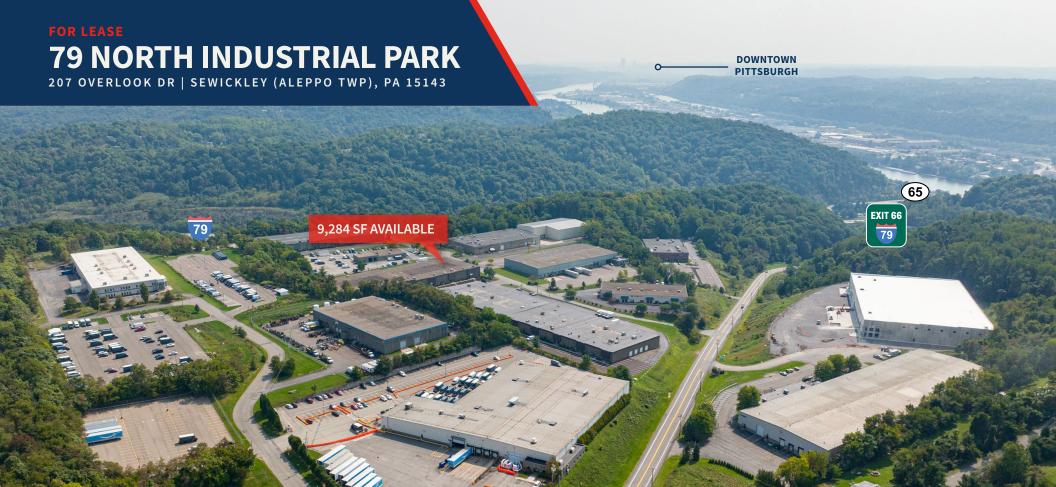

#### **FOR LEASE**

## **79 NORTH INDUSTRIAL PARK - BLDG 207**

207 OVERLOOK DRIVE | SEWICKLEY (ALEPPO TWP), PA 15143

9,284 SF
ENDCAP, FLEX SPACE
EXCELLENT INFILL LOCATION

rgasperini@genforrealestate.com D 412.564.0752 | C 412.651.6888 MATEO VILLA mvilla@genforrealestate.com D 412.564.0754 | C 412.715.3454 CONNOR JANGRO cjangro@genforrealestate.com D 412.564.0776 | C 412.805.7064

## **79 NORTH INDUSTRIAL PARK - BLDG 207**

207 OVERLOOK DRIVE | SEWICKLEY (ALEPPO TWP), PA 15143

9,284 SF
ENDCAP, FLEX SPACE
EXCELLENT INFILL LOCATION

### LIGHT INDUSTRIAL, SHOWROOM, FLEX SPACE

| BUILDING SIZE  | 60,304 SF                                                                                                                                                                                |
|----------------|------------------------------------------------------------------------------------------------------------------------------------------------------------------------------------------|
| AVAILABLE SF   | 9,284 SF (Endcap Space)                                                                                                                                                                  |
| OFFICE AREA    | Approximately 2,000 SF of finished office/showroom space                                                                                                                                 |
| WAREHOUSE AREA | +/- 7,284 SF                                                                                                                                                                             |
| CLEAR HEIGHT   | 22' in the warehouse                                                                                                                                                                     |
| LOADING        | One (1) 9' x 10' dock high door<br>One (1) 12'x 14' drive-in door (ramped)                                                                                                               |
| COLUMN SPACING | 32' x 48'                                                                                                                                                                                |
| HVAC           | Gas-fired unit heaters in warehouse                                                                                                                                                      |
| LIGHTING       | T-5                                                                                                                                                                                      |
| POWER          | 3-Phase Power                                                                                                                                                                            |
| SPRINKLER      | Wet System throughout                                                                                                                                                                    |
| BUILDING DEPTH | 145'                                                                                                                                                                                     |
| TRUCK COURT    | 100'                                                                                                                                                                                     |
| PARKING        | 60 surface spaces for Bldg 207                                                                                                                                                           |
| AVAILABILITY   | 1/1/2024                                                                                                                                                                                 |
| LOCATION       | Aleppo Twp / Allegheny County                                                                                                                                                            |
| HIGHWAY ACCESS | 0.7 miles to I-79, 1 mile to Route 65, 5.2 miles to I-279, 8.3 miles to I-376, 10 miles to Downtown Pittsburgh, 12 miles to Pgh International Airport and 12.6 miles to I-76/PA Turnpike |