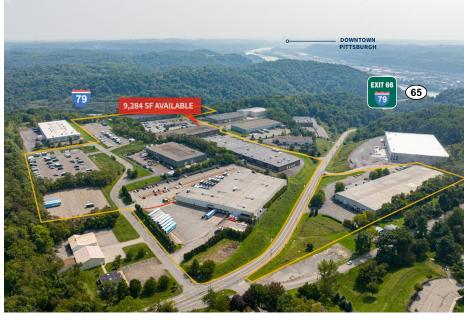

### LIGHT INDUSTRIAL, SHOWROOM, FLEX SPACE

| BUILDING SIZE  | 60,304 SF                                                                                                                                                                                |
|----------------|------------------------------------------------------------------------------------------------------------------------------------------------------------------------------------------|
| AVAILABLE SF   | 9,284 SF (Endcap Space)                                                                                                                                                                  |
| OFFICE AREA    | Approximately 2,000 SF of finished office/showroom space                                                                                                                                 |
| WAREHOUSE AREA | +/- 7,284 SF                                                                                                                                                                             |
| CLEAR HEIGHT   | 22' in the warehouse                                                                                                                                                                     |
| LOADING        | One (1) 9' x 10' dock high door<br>One (1) 12'x 14' drive-in door (ramped)                                                                                                               |
| COLUMN SPACING | 32' x 48'                                                                                                                                                                                |
| HVAC           | Gas-fired unit heaters in warehouse                                                                                                                                                      |
| LIGHTING       | T-5                                                                                                                                                                                      |
| POWER          | 3-Phase Power                                                                                                                                                                            |
| SPRINKLER      | Wet System throughout                                                                                                                                                                    |
| BUILDING DEPTH | 145'                                                                                                                                                                                     |
| TRUCK COURT    | 100'                                                                                                                                                                                     |
| PARKING        | 60 surface spaces for Bldg 207                                                                                                                                                           |
| AVAILABILITY   | 1/1/2024                                                                                                                                                                                 |
| LOCATION       | Aleppo Twp / Allegheny County                                                                                                                                                            |
| HIGHWAY ACCESS | 0.7 miles to I-79, 1 mile to Route 65, 5.2 miles to I-279, 8.3 miles to I-376, 10 miles to Downtown Pittsburgh, 12 miles to Pgh International Airport and 12.6 miles to I-76/PA Turnpike |