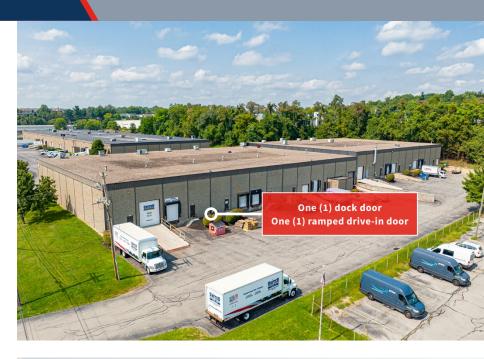

### LIGHT INDUSTRIAL, SHOWROOM, FLEX SPACE

| BUILDING SIZE  | 60,304 SF                                                                                                                                                                                |
|----------------|------------------------------------------------------------------------------------------------------------------------------------------------------------------------------------------|
| AVAILABLE SF   | 9,284 SF (Endcap Space)                                                                                                                                                                  |
| OFFICE AREA    | Approximately 2,000 SF of finished office/showroom space                                                                                                                                 |
| WAREHOUSE AREA | +/- 7,284 SF                                                                                                                                                                             |
| CLEAR HEIGHT   | 22' in the warehouse                                                                                                                                                                     |
| LOADING        | One (1) 9' x 10' dock high door<br>One (1) 12'x 14' drive-in door (ramped)                                                                                                               |
| COLUMN SPACING | 32' x 48'                                                                                                                                                                                |
| HVAC           | Gas-fired unit heaters in warehouse                                                                                                                                                      |
| LIGHTING       | T-5                                                                                                                                                                                      |
| POWER          | 3-Phase Power                                                                                                                                                                            |
| SPRINKLER      | Wet System throughout                                                                                                                                                                    |
| BUILDING DEPTH | 145'                                                                                                                                                                                     |
| TRUCK COURT    | 100'                                                                                                                                                                                     |
| PARKING        | 60 surface spaces for Bldg 207                                                                                                                                                           |
| AVAILABILITY   | 1/1/2024                                                                                                                                                                                 |
| LOCATION       | Aleppo Twp / Allegheny County                                                                                                                                                            |
| HIGHWAY ACCESS | 0.7 miles to I-79, 1 mile to Route 65, 5.2 miles to I-279, 8.3 miles to I-376, 10 miles to Downtown Pittsburgh, 12 miles to Pgh International Airport and 12.6 miles to I-76/PA Turnpike |