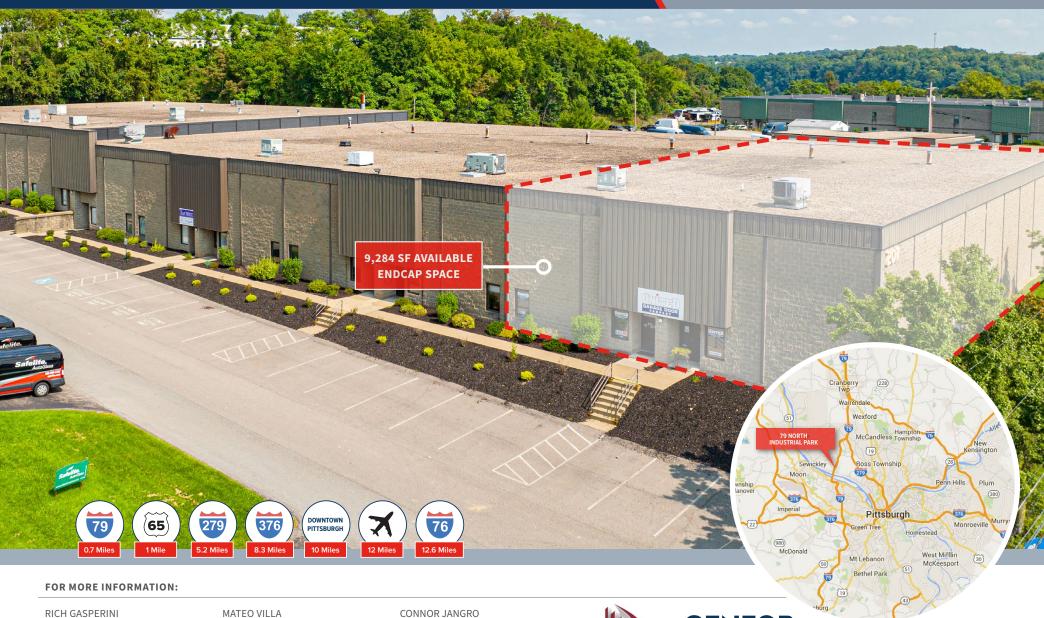

#### **FOR LEASE**

## **79 NORTH INDUSTRIAL PARK - BLDG 207**

207 OVERLOOK DRIVE | SEWICKLEY (ALEPPO TWP), PA 15143

9,284 SF
ENDCAP, FLEX SPACE
EXCELLENT INFILL LOCATION

rgasperini@genforrealestate.com D 412.564.0752 | C 412.651.6888 MATEO VILLA mvilla@genforrealestate.com D 412.564.0754 | C 412.715.3454 CONNOR JANGRO cjangro@genforrealestate.com D 412.564.0776 | C 412.805.7064

### LIGHT INDUSTRIAL, SHOWROOM, FLEX SPACE

| BUILDING SIZE  | 60,304 SF                                                                                                                                                                                |
|----------------|------------------------------------------------------------------------------------------------------------------------------------------------------------------------------------------|
| AVAILABLE SF   | 9,284 SF (Endcap Space)                                                                                                                                                                  |
| OFFICE AREA    | Approximately 2,000 SF of finished office/showroom space                                                                                                                                 |
| WAREHOUSE AREA | +/- 7,284 SF                                                                                                                                                                             |
| CLEAR HEIGHT   | 22' in the warehouse                                                                                                                                                                     |
| LOADING        | One (1) 9' x 10' dock high door<br>One (1) 12'x 14' drive-in door (ramped)                                                                                                               |
| COLUMN SPACING | 32' x 48'                                                                                                                                                                                |
| HVAC           | Gas-fired unit heaters in warehouse                                                                                                                                                      |
| LIGHTING       | T-5                                                                                                                                                                                      |
| POWER          | 3-Phase Power                                                                                                                                                                            |
| SPRINKLER      | Wet System throughout                                                                                                                                                                    |
| BUILDING DEPTH | 145'                                                                                                                                                                                     |
| TRUCK COURT    | 100'                                                                                                                                                                                     |
| PARKING        | 60 surface spaces for Bldg 207                                                                                                                                                           |
| AVAILABILITY   | 1/1/2024                                                                                                                                                                                 |
| LOCATION       | Aleppo Twp / Allegheny County                                                                                                                                                            |
| HIGHWAY ACCESS | 0.7 miles to I-79, 1 mile to Route 65, 5.2 miles to I-279, 8.3 miles to I-376, 10 miles to Downtown Pittsburgh, 12 miles to Pgh International Airport and 12.6 miles to I-76/PA Turnpike |