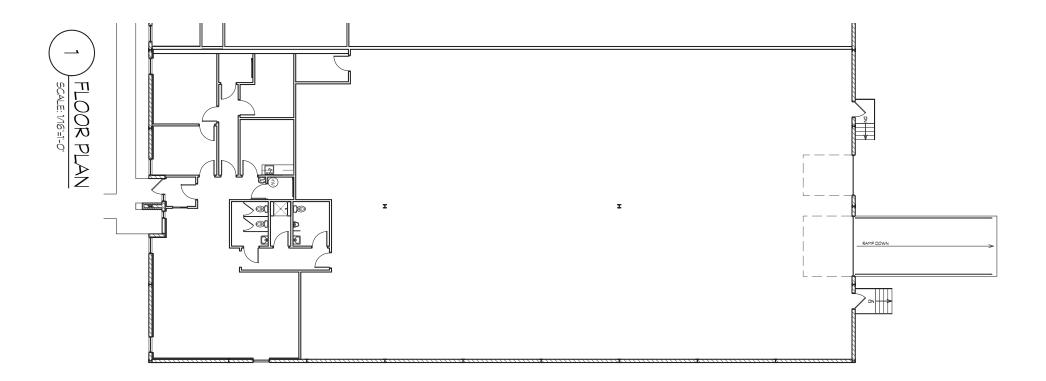

# **79 NORTH INDUSTRIAL PARK - BLDG 207**

207 OVERLOOK DRIVE | SEWICKLEY (ALEPPO TWP), PA 15143

9,284 SF ENDCAP, FLEX SPACE FLOOR PLAN