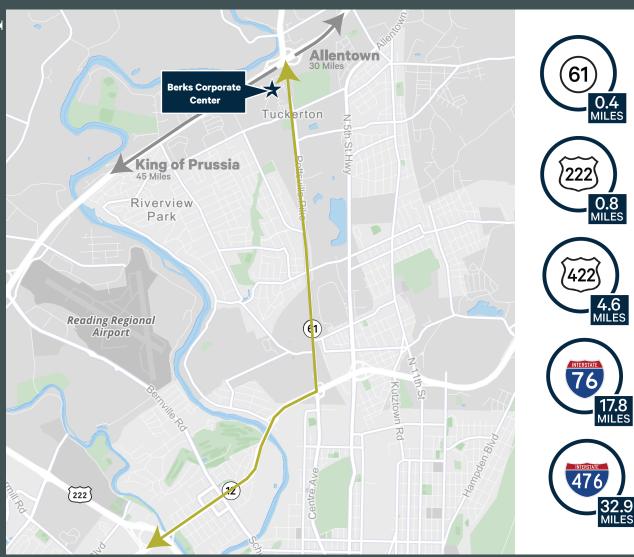

## Regional Map

## REGIONAL CONNECTIONS **Downtown Reading** 6 Miles 13 Miles Kutztown Allentown 40 Miles King of Prussia 45 Miles 69 Miles Philadelphia **New York City** 130 Miles