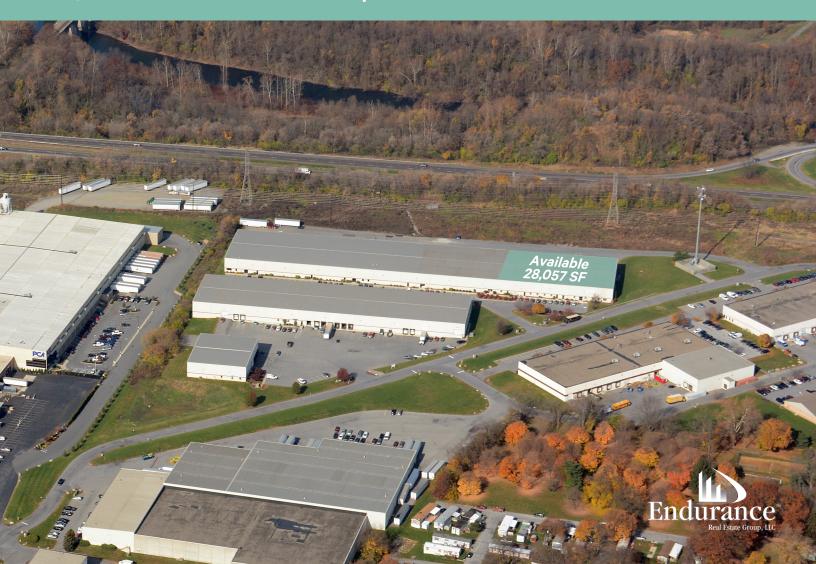

# Berks Corporate Center 610 Corporate Drive

Reading, Pennsylvania

±28,057 SF Flex/Warehouse Space