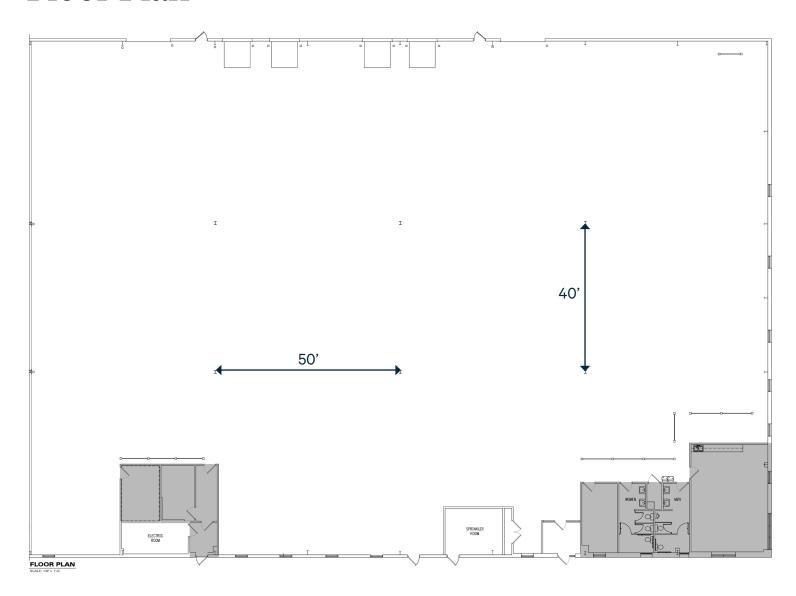

### Floor Plan

## **Building Highlights**

| Square Footage: | <u>+</u> 28,057 SF                                                                | Loading: | Three (3) 10'x8' loading docks and One (1) drive-in doors (10'x10')     |
|-----------------|-----------------------------------------------------------------------------------|----------|-------------------------------------------------------------------------|
| Warehouse Area: | <u>+</u> 26,286 SF                                                                | Gas:     | UGI Utilities                                                           |
| Office Area:    | <u>+</u> 1,771 SF                                                                 | Sewer:   | Muhlenberg Township Authority                                           |
| Ceiling Height: | 24'                                                                               | Water:   | Muhlenberg Township Authority                                           |
| Column Spacing: | 50' x 40'                                                                         | Power:   | Two (2) 800 amp distribution panels at 208/120 volts                    |
| Parking:        | 16 spaces lined in front of unit with additional parking area in the rear of unit | Zoning:  | I-1 - Limited Industrial District,<br>Muhlenberg Township, Berks County |