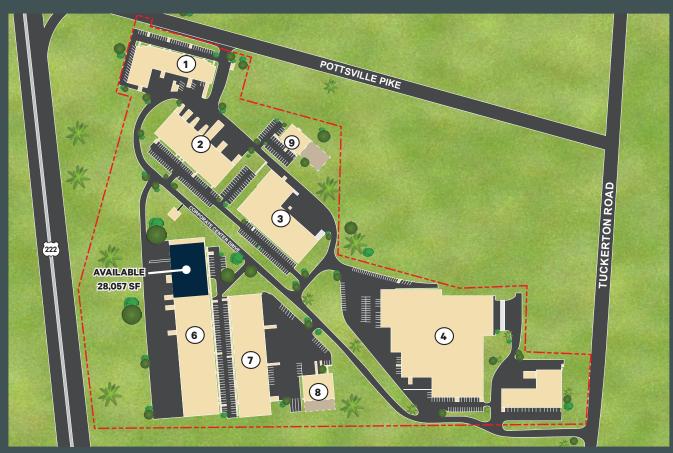

## **Building Highlights**

| Square Footage: | <u>+</u> 28,057 SF                                                                | Loading: | Three (3) 10'x8' loading docks and One (1) drive-in doors (10'x10')     |
|-----------------|-----------------------------------------------------------------------------------|----------|-------------------------------------------------------------------------|
| Warehouse Area: | <u>+</u> 26,286 SF                                                                | Gas:     | UGI Utilities                                                           |
| Office Area:    | <u>+</u> 1,771 SF                                                                 | Sewer:   | Muhlenberg Township Authority                                           |
| Ceiling Height: | 24'                                                                               | Water:   | Muhlenberg Township Authority                                           |
| Column Spacing: | 50' x 40'                                                                         | Power:   | Two (2) 800 amp distribution panels at 208/120 volts                    |
| Parking:        | 16 spaces lined in front of unit with additional parking area in the rear of unit | Zoning:  | I-1 - Limited Industrial District,<br>Muhlenberg Township, Berks County |